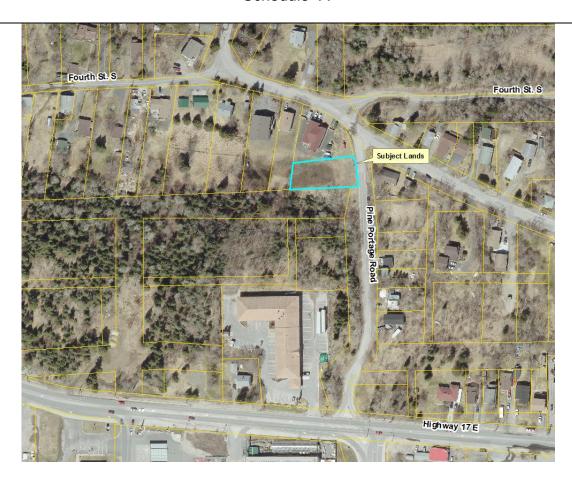

## A By-law to Amend Comprehensive Zoning By-law 101-2015

Whereas the Council of the Corporation of the City of Kenora passed Comprehensive Zoning By-law No. 101-2015 on December 15, 2015; and

Whereas Council has amended By-Law 101-2015 from time to time; and

## City of Kenora By-law No. 81 - 2016, amending By-law 101-2015 Schedule "A"

This Schedule "A' is to amend By-law No. 101-2015 for property described - Pine Portage Road, PL M14 PT OF E1/2 OF BLK B DES AS 23R10422 PARTS 13 AND 15 PCL 42367 8 Kenora from R2- Residential Second Density to R3 – Residential, Third Density; as the effect of approval of the application is to authorize the construction of a three unit multiple attached dwelling